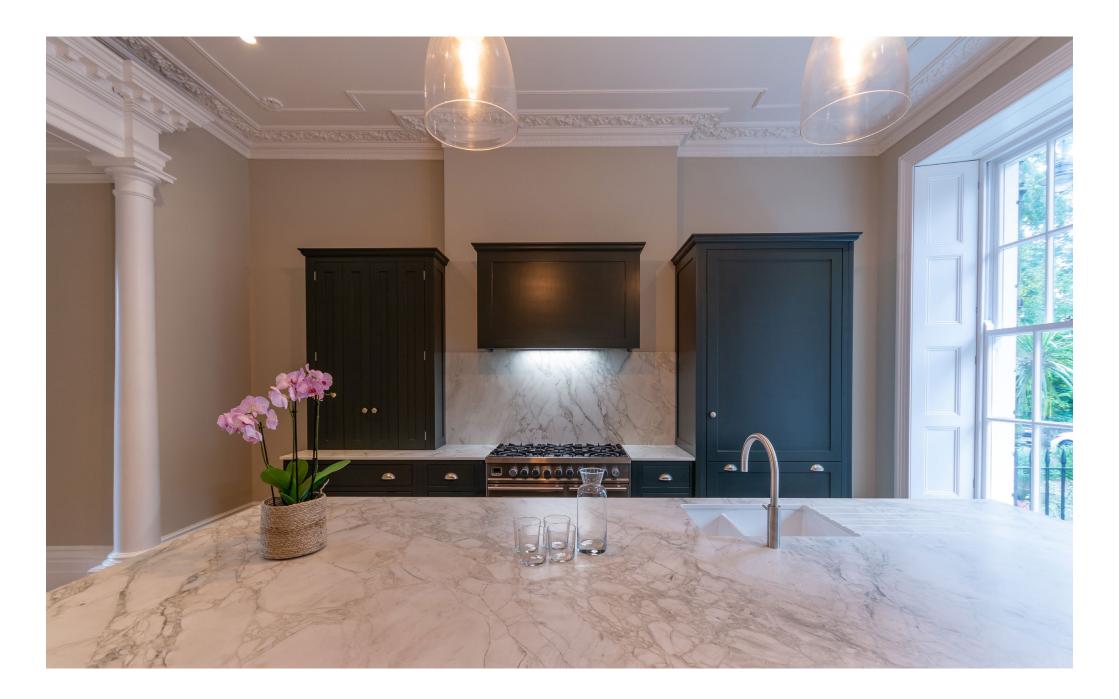

The property boasts a fabulous configuration that will suit a wide variety of prospective occupants, such as the beautiful open plan kitchen and dining room found on the entrance floor and the lavish master bedroom suite occupying the entire second floor of the property. Designer wall coverings, Farrow & Ball colours and high specification appliances have been used throughout to create a truly stunning luxury property.

- Prestigious location moments from Clifton village
- Comprehensively renovated throughout to exacting standards
- · Entirely new electrical, plumbing and heating systems
- 5+ bedrooms including extensive master suite
- Exceptional first floor drawing room
- Hand made kitchen with high specification appliances
- Bespoke joinery inc. feature AV unit and 75" cinema display
- Designer lighting with scene control and automation
- Various smart technologies to simplify home control
- South facing garden
- Period features throughout