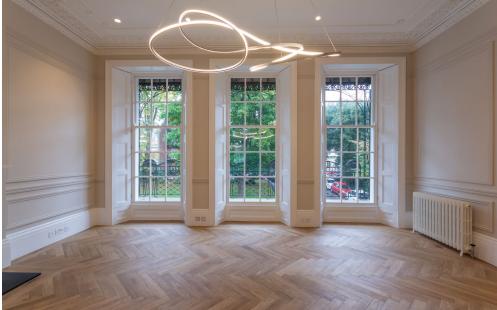

The property has been subject to a comprehensive renovation throughout, with a meticulous attention to detail paid to all aspects of the development. Every floor, wall and ceiling has been restored. Every inch of pipework and electrical cable is new. Every sash has been draft proofed and rebalanced. Every appliance is brand new. No part of the building has been left untouched. Renovations don't get more comprehensive than this.

The property boasts a fabulous configuration that will suit a wide variety of prospective occupants, such as the beautiful open plan kitchen and dining room found on the entrance floor and the lavish master bedroom suite occupying the entire second floor of the property. Designer wall coverings, Farrow & Ball colours and high specification appliances have been used throughout to create a truly stunning luxury property.