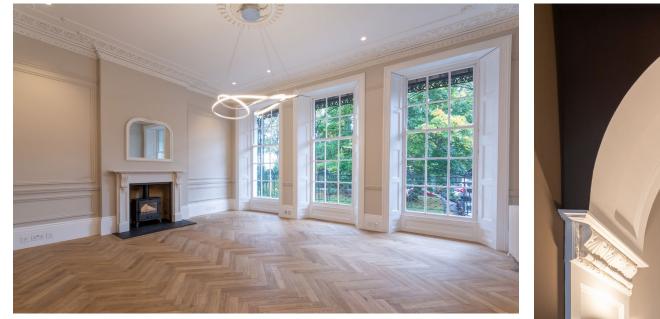

The property boasts a fabulous configuration that will suit a wide variety of prospective occupants, such as the beautiful open plan kitchen and dining room found on the entrance floor and the lavish master bedroom suite occupying the entire second floor of the property. Designer wall coverings, Farrow & Ball colours and high specification appliances have been used throughout to create a truly stunning luxury property.

- Prestigious location moments from Clifton village
- Comprehensively renovated throughout to exacting standards
- · Entirely new electrical, plumbing and heating systems
- 5+ bedrooms including extensive master suite
- Exceptional first floor drawing room
- Hand made kitchen with high specification appliances
- Bespoke joinery inc. feature AV unit and 75" cinema display
- Designer lighting with scene control and automation
- Various smart technologies to simplify home control
- South facing garden
- Period features throughout