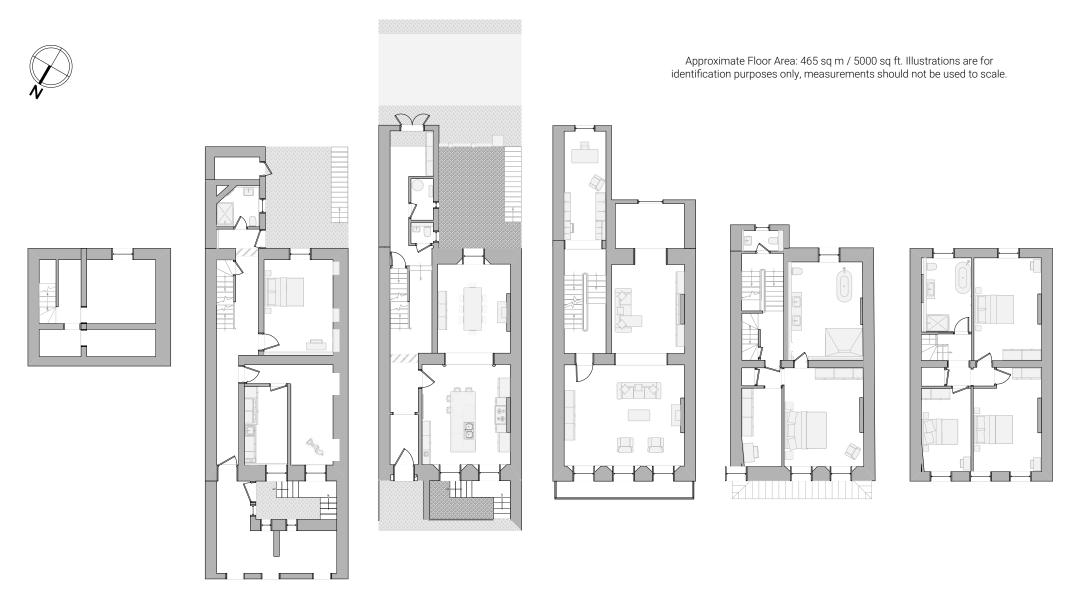

Situated on one of Clifton's most prestigious squares, moments from the centre of Clifton Village, 10 Caledonia Place is an exquisitely presented Georgian townhouse combining period charm, luxury interior design and the best of modern technology. The home is set out over 6 floors spanning some 5,000 sq ft. The property also benefits from a south facing rear garden and to the front overlooks the splendid Mall Gardens.