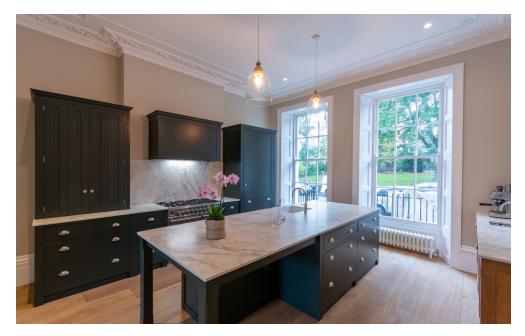

The property boasts a fabulous configuration that will suit a wide variety of prospective occupants, such as the beautiful open plan kitchen and dining room found on the entrance floor and the lavish master bedroom suite occupying the entire second floor of the property. Designer wall coverings, Farrow & Ball colours and high specification appliances have been used throughout to create a truly stunning luxury property.

- Prestigious location moments from Clifton village
- Comprehensively renovated throughout to exacting standards
- · Entirely new electrical, plumbing and heating systems
- 5+ bedrooms including extensive master suite
- Exceptional first floor drawing room
- Hand made kitchen with high specification appliances
- Bespoke joinery inc. feature AV unit and 75" cinema display
- Designer lighting with scene control and automation
- Various smart technologies to simplify home control
- South facing garden
- Period features throughout