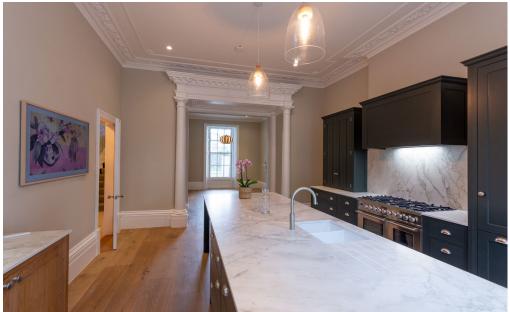

The property boasts a fabulous configuration that will suit a wide variety of prospective occupants, such as the beautiful open plan kitchen and dining room found on the entrance floor and the lavish master bedroom suite occupying the entire second floor of the property. Designer wall coverings, Farrow & Ball colours and high specification appliances have been used throughout to create a truly stunning luxury property.

- Prestigious location moments from Clifton village
- Comprehensively renovated throughout to exacting standards
- · Entirely new electrical, plumbing and heating systems
- 5+ bedrooms including extensive master suite
- Exceptional first floor drawing room
- Hand made kitchen with high specification appliances
- Bespoke joinery inc. feature AV unit and 75" cinema display
- Designer lighting with scene control and automation
- Various smart technologies to simplify home control
- South facing garden
- Period features throughout