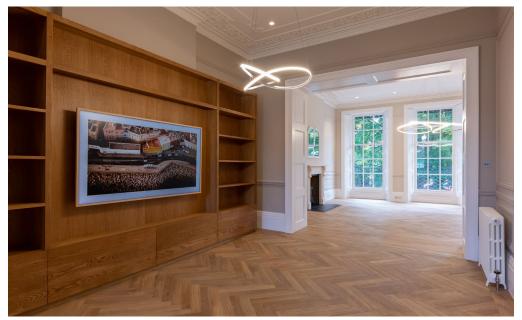

The property boasts a fabulous configuration that will suit a wide variety of prospective occupants, such as the beautiful open plan kitchen and dining room found on the entrance floor and the lavish master bedroom suite occupying the entire second floor of the property. Designer wall coverings, Farrow & Ball colours and high specification appliances have been used throughout to create a truly stunning luxury property.

- Prestigious location moments from Clifton village
- Comprehensively renovated throughout to exacting standards
- · Entirely new electrical, plumbing and heating systems
- 5+ bedrooms including extensive master suite
- Exceptional first floor drawing room
- Hand made kitchen with high specification appliances
- Bespoke joinery inc. feature AV unit and 75" cinema display
- Designer lighting with scene control and automation
- Various smart technologies to simplify home control
- South facing garden
- Period features throughout