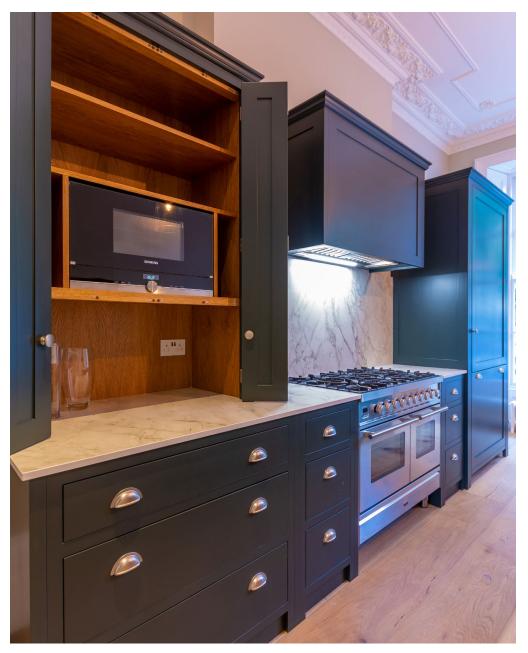

The property boasts a fabulous configuration that will suit a wide variety of prospective occupants, such as the beautiful open plan kitchen and dining room found on the entrance floor and the lavish master bedroom suite occupying the entire second floor of the property. Designer wall coverings, Farrow & Ball colours and high specification appliances have been used throughout to create a truly stunning luxury property.

- Prestigious location moments from Clifton village
- Comprehensively renovated throughout to exacting standards
- · Entirely new electrical, plumbing and heating systems
- 5+ bedrooms including extensive master suite
- Exceptional first floor drawing room
- Hand made kitchen with high specification appliances
- Bespoke joinery inc. feature AV unit and 75" cinema display
- Designer lighting with scene control and automation
- Various smart technologies to simplify home control
- South facing garden
- Period features throughout