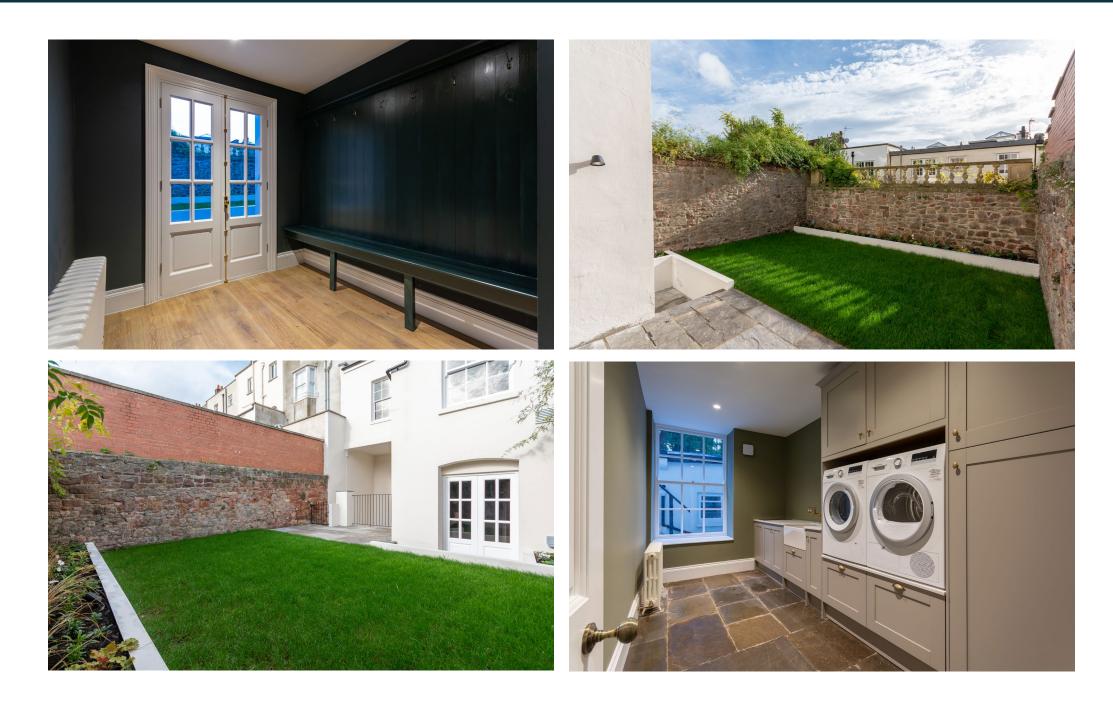

Situated on one of Clifton's most prestigious squares, moments from the centre of Clifton Village, 10 Caledonia Place is an exquisitely presented Georgian townhouse combining period charm, luxury interior design and the best of modern technology. The home is set out over 6 floors spanning some 5,000 sq ft. The property also benefits from a south facing rear garden and to the front overlooks the splendid Mall Gardens.

The property has been subject to a comprehensive renovation throughout, with a meticulous attention to detail paid to all aspects of the development. Every floor, wall and ceiling has been restored. Every inch of pipework and electrical cable is new. Every sash has been draft proofed and rebalanced. Every appliance is brand new. No part of the building has been left untouched. Renovations don't get more comprehensive than this.